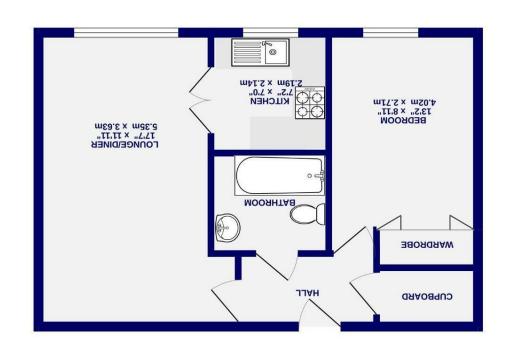

GROUND FLOOR 460 sq.ft. (42.7 sq.m.) approx.

The apartment is located on the second floor overlooking the communal gardens. Well presented and maintained throughout, the spacious accommodation includes a light and airy reception room, a fitted kitchen with appliances, double bedroom and house bathroom. The apartment also benefits from an upgraded heating and water system.